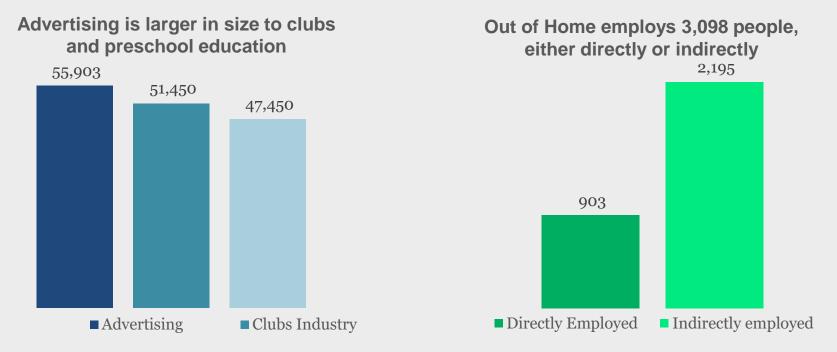

### **ADVERTISING DIRECTLY EMPLOYS 55,903 PEOPLE**

For every person directly employed, two more are indirectly employed in the supply chain

Sources: Deloitte Access Economics econometric studies: 2014 Advertising Pays, by for the Communication Council and 2014 Out of Home Ads Value, by the Outdoor Media Association