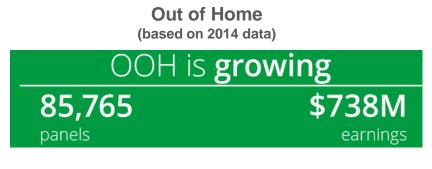

## Total replacement value of this infrastructure is \$352M

Source: Deloitte Access Economics econometric study 2014 Out of Home Ads Value, by the Outdoor Media Association

www.oma.org.au info@oma.org.au