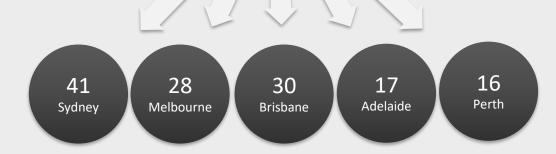

### **AUSTRALIANS SEE 30 OUT OF HOME ADS PER DAY**

# Out of Home delivers the opportunity to stand out among the crowd

As people commute, socialise and shop, they see, on average, 30 Out of Home ads a day.

30 OOH Ads seen per day