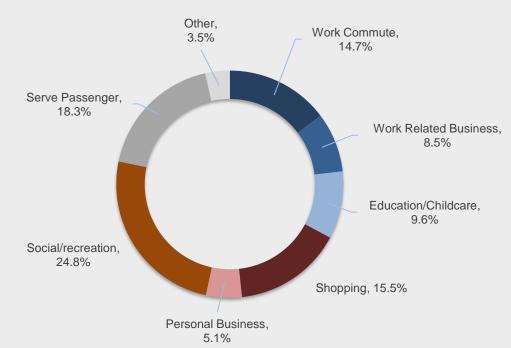

## Out of Home is part of everyday life

Trips are made for a variety of reasons each day.

Social and recreation trips are the most frequent, making up 24.8% of all trips.

Followed by shopping 15.5% and the work commute 14.7%.